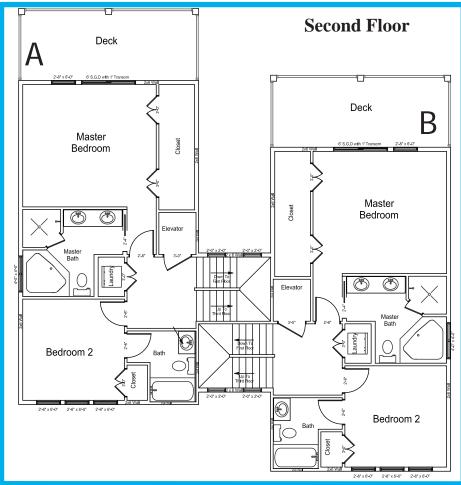

#### **Unit Features**

The Villas at Blue Water offer spectacular views of the Surf City Sound and Marsh on all three levels. The ground level offers covered parking, storage and wet weather entry with elevator service to all three living quarter levels. The first level comprises three large bedrooms and two baths including one bedroom on the waterfront with a private bath. The Master Bedroom Suite is located on the second level with its private bath and deck space. Laundry facilities and another bedroom and private bath are also located on the second floor. Rising to the third level the views become immense with the open kitchen, living, and dining area. Lots of light pours in from the windows and the roof dormer. On the spacious exterior deck, scenic views abound for miles to the waterfront and Topsail Island. With over 2,500 square feet of living area and coupled with luxury finishes; these units at Blue Water offer the highest standards in a beach community living. Blend the high quality construction standards, views that are second to none, and the amenities/location at Blue Water to create; not only an outstanding investment, but an exotic dream home get away.

### Villas At Blue Water Floor Plans

Four Bedrooms
Four and One-Half
Baths

# Heated Square Footage Each Unit

Ground Floor
192
First Floor
784
Second Floor
784
Third Floor
784
Total Heated
2,544

Design/Build By:

Plans Subject To Change Copyright 2014