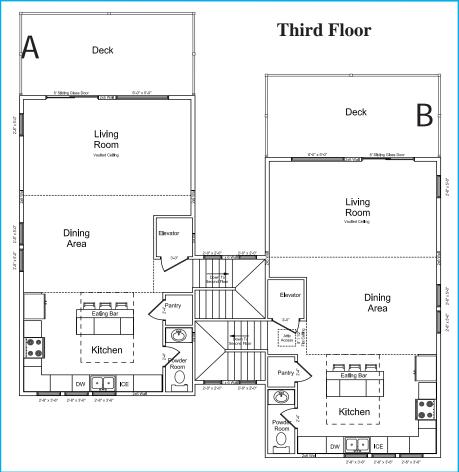

### Villas At Blue Water Floor Plans

Four Bedrooms
Four and One-Half
Baths

# Heated Square Footage Each Unit

Ground Floor 192 First Floor 784 Second Floor 784 Third Floor 784 Total Heated 2,544

Design/Build By:

Plans Subject To Change Copyright 2014