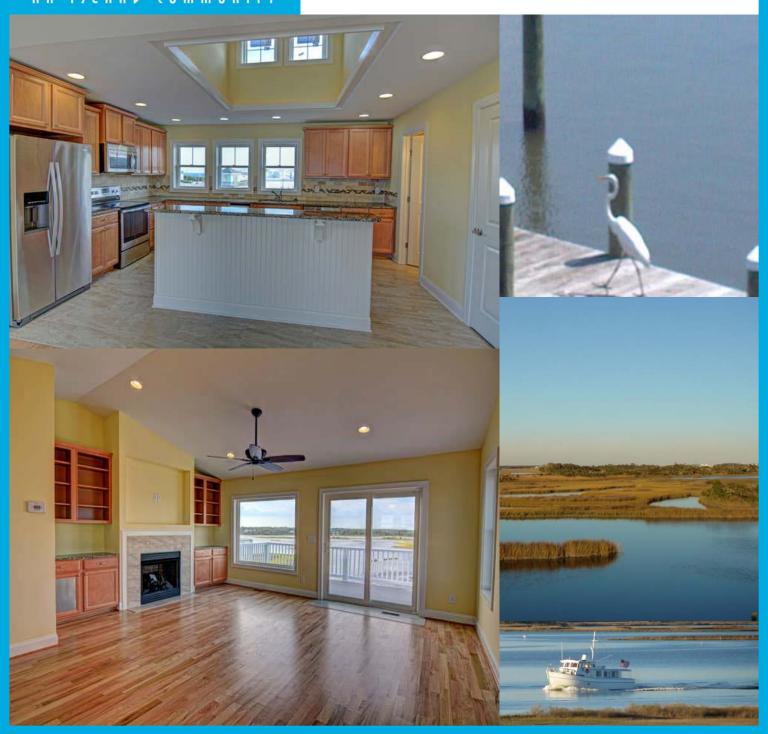

#### **Unit Features**

The Villas at Blue Water offer spectacular views of the Surf City Sound and Marsh on all three levels. The ground level offers covered parking, storage and wet weather entry with elevator service to all three living quarter levels. The first level comprises three large bedrooms and two baths including one bedroom on the waterfront with a private bath. The Master Bedroom Suite is located on the second level with its private bath and deck space. Laundry facilities and another bedroom and private bath are also located on the second floor. Rising to the third level the views become immense with the open kitchen, living, and dining area. Lots of light pours in from the windows and the roof dormer. On the spacious exterior deck, scenic views abound for miles to the waterfront and Topsail Island. With over 2,500 square feet of living area and coupled with luxury finishes; these units at Blue Water offer the highest standards in a beach community living. Blend the high quality construction standards, views that are second to none, and the amenities/location at Blue Water to create; not only an outstanding investment, but an exotic dream home get away.

#### **Key Features:**

- Energy Efficient construction with 2 x 6 Exterior Walls
- Hardwood Floors in Living, Dining Area, Kitchen and Hallways
- Gas Fireplace in Living Room
- Ceramic Tile Flooring in Baths
- Stain Resistance Carpet in Bedrooms
- Granite Countertops in Kitchen and Master Bath
- Stainless Steel Appliances Range, DW, Refrigerator, Under Counter Ice Maker, and MW
- Custom Maple Cabinets in Kitchen
- Ceiling Fans in all Bedrooms and Living Room
- Beadboard Wainscoting in Baths
- Impact Glazing in Windows and Sliding Doors (Hurricane Impact Glass)
- Recessed Can lighting in Kitchen and Hallways
- Three Zones 13 Seer Heat Pumps
- Private Flevator
- Metal Roof
- Unit Comes with Deeded Boat Slip
- Decks on every level
- Hot & Cold Outside shower
- Ground Level Storage