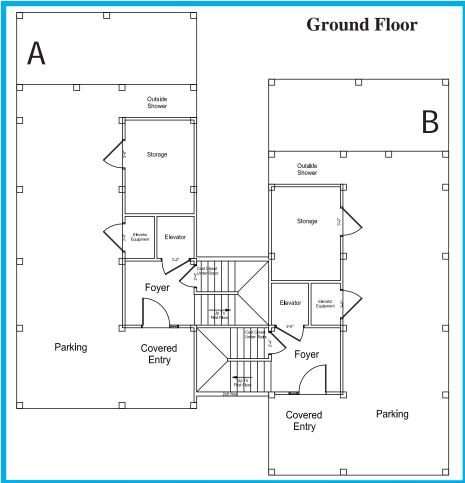

### Villas At Blue Water Floor Plans

Four Bedrooms
Four and One-Half
Baths

# Heated Square Footage Each Unit

Ground Floor 192 First Floor 784 Second Floor 784 Third Floor 784 Total Heated 2,544

Design/Build By:

Plans Subject To Change Copyright 2014