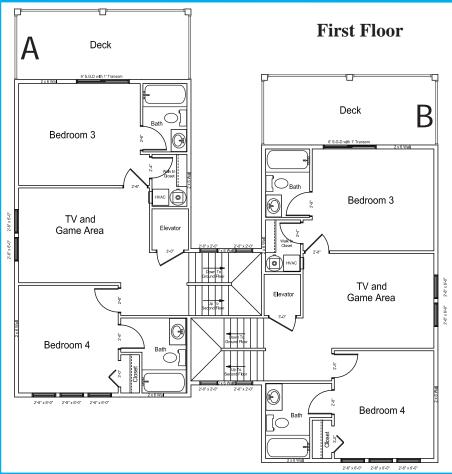

#### **Unit Features**

The Villas at Blue Water offer spectacular views of the Surf City Sound and Marsh on all three levels. The ground level offers covered parking, storage and wet weather entry with elevator service to all three living quarter levels. The first level comprises three large bedrooms and two baths including one bedroom on the waterfront with a private bath. The Master Bedroom Suite is located on the second level with its private bath and deck space. Laundry facilities and another bedroom and private bath are also located on the second floor. Rising to the third level the views become immense with the open kitchen, living, and dining area. Lots of light pours in from the windows and the roof dormer. On the spacious exterior deck, scenic views abound for miles to the waterfront and Topsail Island. With over 2,500 square feet of living area and coupled with luxury finishes; these units at Blue Water offer the highest standards in a beach community living. Blend the high quality construction standards, views that are second to none, and the amenities/location at Blue Water to create; not only an outstanding investment, but an exotic dream home get away.

### Villas At Blue Water Floor Plans

Four Bedrooms
Four and One-Half
Baths

# Heated Square Footage Each Unit

Ground Floor
192
First Floor
784
Second Floor
784
Third Floor
784
Total Heated
2,544

Design/Build By:

Plans Subject To Change Copyright 2014